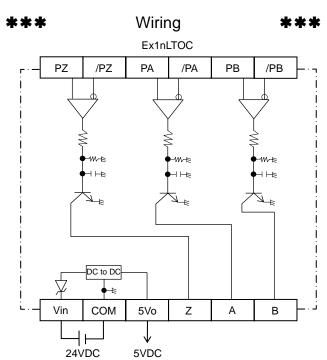

#### \*\*\* Introduction

 The Ex1nLTOC(Line driver To Open Collector) signal conversion module. Maximum conversion frequency is 400Kpps.

\*\*\* Specifications \*\*\*

1. Power supply specification and isolation

| our or oupp. | y openioanen ana iooianen                    |  |
|--------------|----------------------------------------------|--|
| Item         | Content                                      |  |
| Power input  | 24V DC±10% 85mA (supplied from the External) |  |
| Power output | + 5V DC                                      |  |
| Isolation    | None                                         |  |