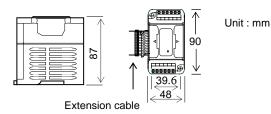

# **EX1N,1S**

# Ex1nLTOC USER'S GUIDE (Line driver TO open Collector)

#### \*\*\* Introduction

 The Ex1nLTOC(Line driver To Open Collector) signal conversion module. Maximum conversion frequency is 400Kpps.

## \*\*\* External Dimensions





### \*\*\* Connection with PLC \*\*\*

- 1) The blocks not occupy any points.
- 2) Applicable PLC: Ex1n, Ex2n series.
- 3) Ex1nLTOC are connected with the cable at the right of the main unit.

| Ex1s2AD | Ex1n32MR