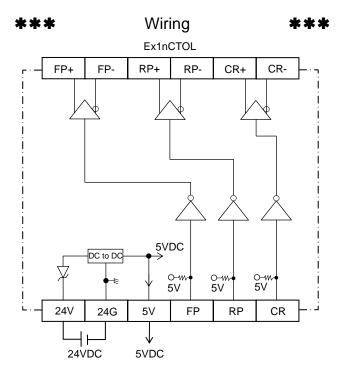

\*\*\* Introduction \*\*\*

- 1) The Ex1nCTOL(open Collector TO Line driver)
- signal conversion module. Maximum conversion frequency is 400Kpps.

#### **\*\*\*** Specifications **\*\*\*** 1. Power supply specification and isolation

|              | ppiy opcomounon and lociation                |
|--------------|----------------------------------------------|
| Item         | Content                                      |
| Power input  | 24V DC±10% 85mA (supplied from the External) |
| Power output | + 5V DC                                      |
| Isolation    | None                                         |