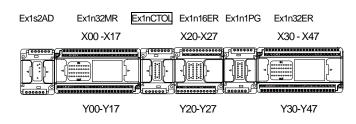

### **\*\*\*** Connection with PLC

\*\*\*

- 1) The blocks not occupy any points.
- Applicable PLC : Ex1n, Ex2n series.
  Ex1nCTOL are connected with the cable at the right of the main unit.